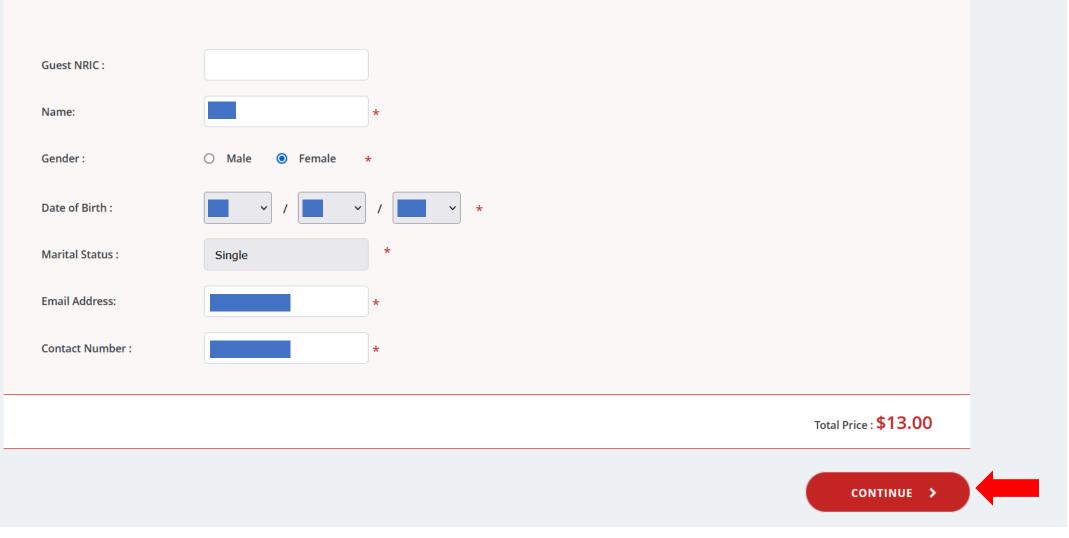

### **REGISTRANT INFORMATION**

• Click 'CONTINUE' and proceed to Registration Summary page

**Review Your Booking** NRIC / Passport Number : Booking Date / Time: 27/11/2023 15:21:36 PM Name : Email Address : AMOUNT S/NO. NAME TYPE EVENT BOOKING DATE QTY UNIT PRICE DELETE (inclusive of GST) Ô Rene Tan Public Service Officer Kids Craft - DIY Target Golf 09/12/2023 02:00:00 PM till 2 \$13.00 \$13.00 1 09/12/2023 03:00:00 PM Guest (Online) aaa Total Price : \$13.00 In ave read and accepted all the applicable terms and conditions pertaining to the user of Civil Service Club D I onfirm that I have read and understood the Civil Service Club's Data Protection Privacy Policy and do hereby give my acknowledgement and consent to Civil Service Club to use my personal data in accordance with the Civil Service Lub's Data Protection Privacy Policy. Please select payment mode : VISA **<** CONTINUE BOOKING PAYMENT > mastercar