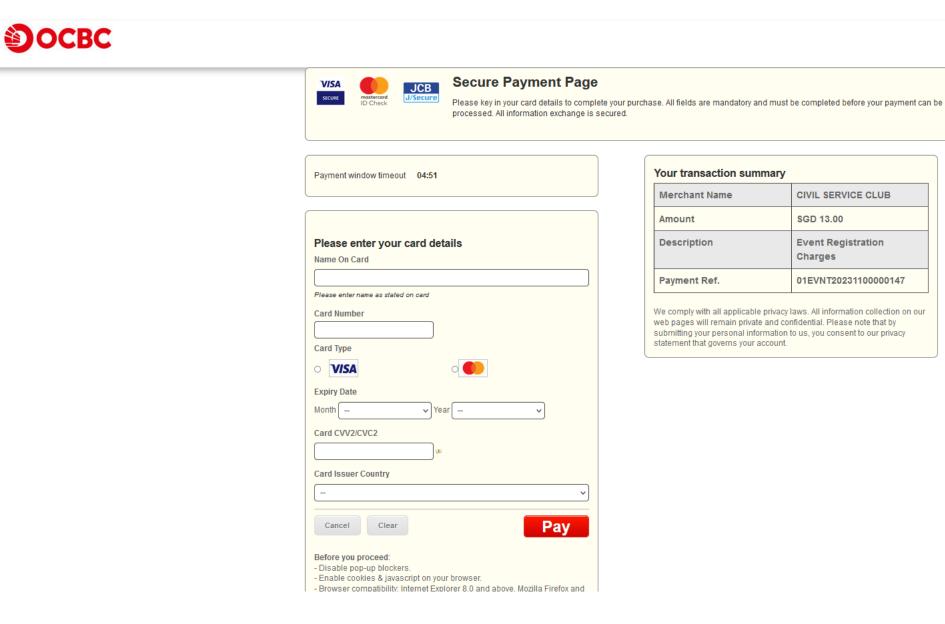

- Follow the payment steps to complete your registration. ٠
- A confirmation email and your account User ID and password will be emailed to you after your first successful payment. •

CIVIL SERVICE CLUB

Event Registration

01EVNT20231100000147

SGD 13.00

Charges