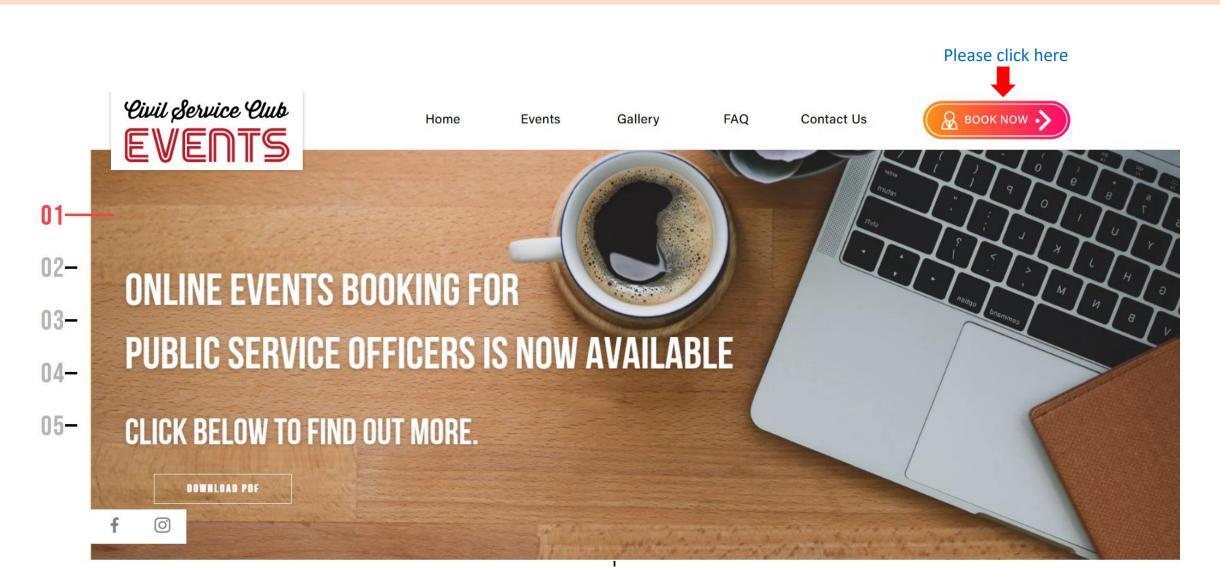

# **Online Events Registration for Public Service Officers**

### You can view the Events Calendar here